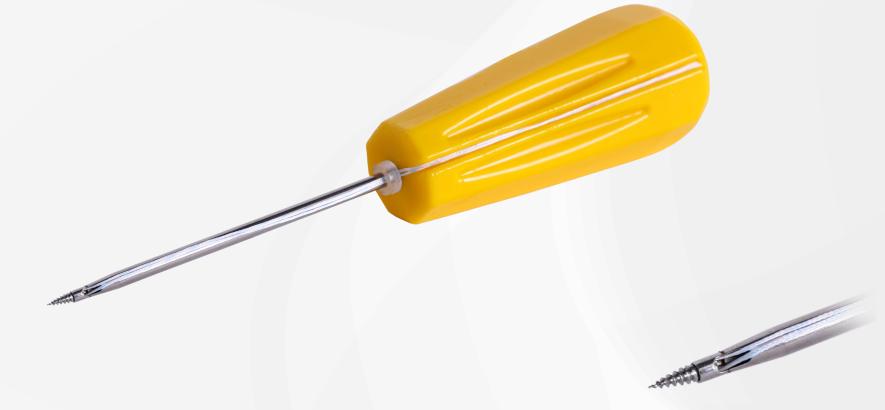

## **MINI SUTURE ANCHOR (2.0 MM)**

2.0mm Mini suture anchor is designed for efficiency and ease of use, thereby optimizing patient outcomes.

Our Mini Titanium Screw-In Suture Anchors are recommended to address a variety of small-joint applications due to their small diameter and tremendous pull-out strength.

## **Key Features & Benefits:**

Threaded design provides optimal cortical fixation and reduces the risk of "pull-back."

Made of 6AI-4V ELI titanium alloy, providing the strength and stiffness required for successful application. Self-tapping threads.