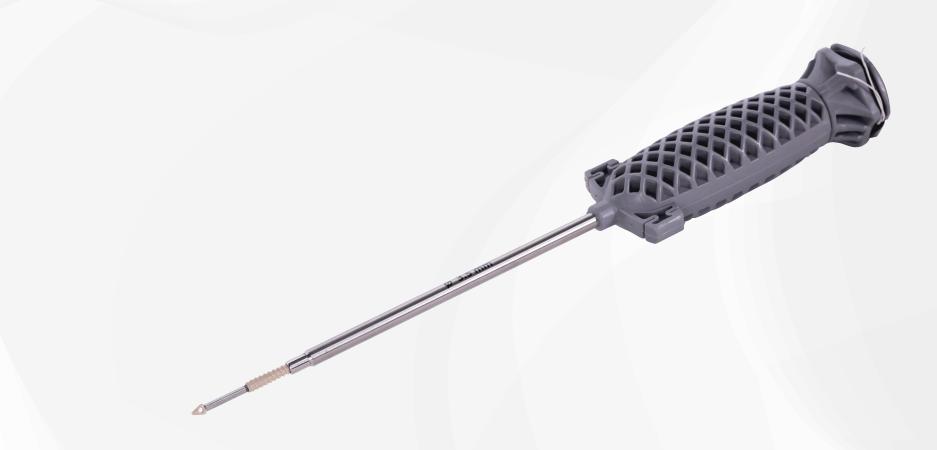

## **SWIVELOCK ANCHORS**

Fully threaded knotless SwiveLock anchors are designed for use with SutureTape, Fiber Sutures, Fiber Tapes, and soft-tissue grafts in repair and reconstruction techniques.

- ----> Tension is visualized, adjusted, and locked into position with the SwiveLock anchor body.
- Available in PEEK material, SwiveLock anchors are cannulated and vented to minimize material.
- 2.9mm SwiveLock anchor is available for instability repair and provides very high pullout and insertion strength while saving time.

## **Order Informations**

| Ref Code | SWL290 2.9mm swivelock anchor  |
|----------|--------------------------------|
| Ref Code | SWL0350 3.5mm swivelock anchor |
| Ref Code | SWL0450 4.5mm swivelock anchor |
| Ref Code | SWL0550 5.5mm swivelock anchor |