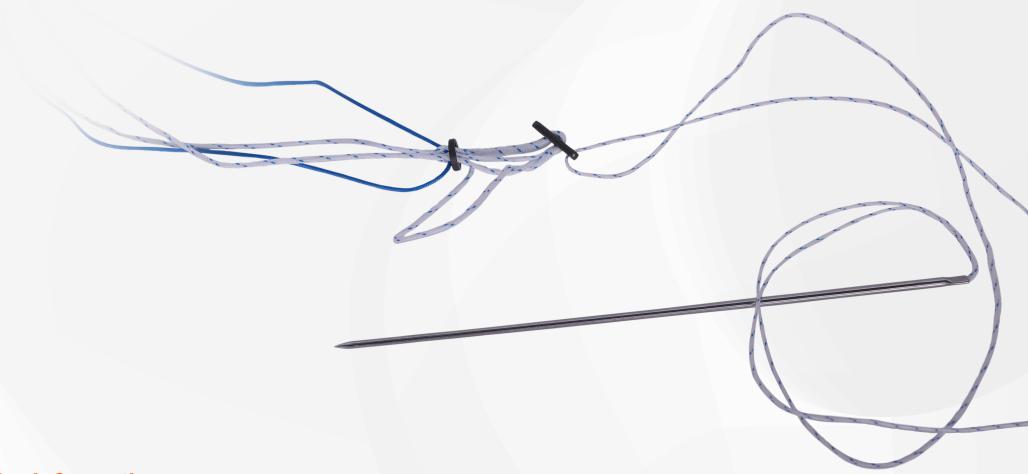

## **DOUBLE BUTTON FOR SYNDESMOSIS REPAIR**

- SYNDESMOSIS Double Button with Adjustable Loop is designed for syndesmosis.
- It's an important innovation that provides great convenience for surgery in syndesmosis operations, which have a very important place in orthopedic surgical indications and that satisfies a desired fixation at the maximum level.
- Additionally, it's used for syndesmosis according to surgical indications in important joints such as the ankle, knee, and wrist.
- Double Button is a precontoured, titanium button that allows the use of multiple Fiber Sutures for syndesmotic reduction, providing a construct that is twice as strong as existing repair devices.
- Since the buttons are attached to the Fiber sutures independently, only suture material is passed through the fibula and tibia tunnels, allowing the repair to be secured with minimal disruption to the surrounding bone structure.